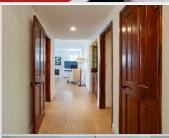

## PROPERTY FEATURES:

- ■Central A/C
- ➡High/Vaulted ceiling
- ■Tile floor
- ■Breakfast nook
- ■Stove/Oven
- Dryer

- Central heat
- Walk-in closet
- Living room
- Dishwasher
- ■Microwave
- ■Laundry area inside
- Fireplace
- Hardwood floor
- Dining room
- ■Refrigerator
- ■Washer
- ■Balcony, Deck, or Patio

Spacious & Sunny 2 bedroom+2.5 bath condo in intimate 12 unit building. Top floor, SE corner unit on tree-lined street in convenient Westwood location. Close to Village, Google Westside Campus, UCLA, & Freeways. Plenty of great dining and shopping nearby! Unit features bedrooms w/ en-suite bathrooms. Large front facing patio w/views! 2 car parking.