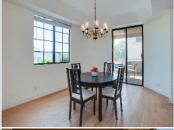

## PROPERTY FEATURES:

- ■Central A/C
- ➡High/Vaulted ceiling
- ■Tile floor
- ■Breakfast nook
- ■Stove/Oven
- Dryer

- Central heat
- Walk-in closet
- Living room
- Dishwasher
- ■Microwave
- ■Laundry area inside
- Fireplace
- Hardwood floor
- Dining room
- ■Refrigerator
- ■Washer
- ■Balcony, Deck, or Patio

Spacious & Sunny 2 bedroom+2.5 bath condo in intimate 12 unit building. Top floor, SE corner unit on tree-lined street in convenient Westwood location. Close to Village, Google Westside Campus, UCLA, & Freeways. Plenty of great dining and shopping nearby! Unit features bedrooms w/ en-suite bathrooms. Large front facing patio w/views! 2 car parking.