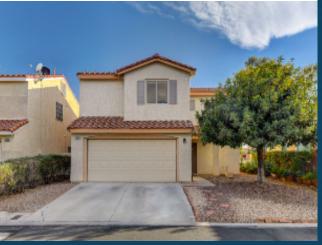

Leased thru March 2022 7201 Scenic Desert Court, Las Vegas NV 89131 MLS:2335168 PRICE:\$329,000.00

| Bedrooms:   | 3    |
|-------------|------|
| Full Baths: | 2    |
| Half Baths: | 1    |
| Lot Size:   | 3485 |
| Sqft:       | 1525 |
|             |      |

## PROPERTY DESCRIPTION:

Investors: Great home with tenants in place thru March 2022. Open layout with Living/Dining combo. Fireplace in Living Room. Great location for schools, parks, shopping & freeway access.