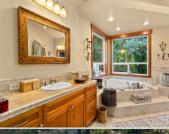

## PROPERTY FEATURES:

■Central A/C

■High/Vaulted ceiling

□Living room

Dishwasher

■Granite countertop ■Stainless steel applianc
■Laundry area - inside ■Balcony, Deck, or Patio

□Central heat □Walk-in closet

■Bonus/Rec room

## PROPERTY DESCRIPTION:

Superior home in Rochester on secluded 5 ACRES!! This one of a kind home boasts: Custom ranch style floorplan on main level with second story bonus room, full bathroom and great/theater room with wet bar for entertaining. Granite kitchen countertops, pacific crest cherry cabinets, all SS appliances.