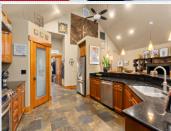

## PROPERTY FEATURES:

■Central A/C

■High/Vaulted ceiling

□Living room

Dishwasher

■Granite countertop ■Stainless steel applianc
■Laundry area - inside ■Balcony, Deck, or Patio

□Central heat □Walk-in closet

■Bonus/Rec room

Dining room Stove/Oven

₽Fireplace

■Tile floor

■ Refrigerator ■ Stove Stainless steel appliances Attic ■ Balcony, Deck, or Patio ■ Yard

## PROPERTY DESCRIPTION:

Superior home in Rochester on secluded 5 ACRES!! This one of a kind home boasts: Custom ranch style floorplan on main level with second story bonus room, full bathroom and great/theater room with wet bar for entertaining. Granite kitchen countertops, pacific crest cherry cabinets, all SS appliances.