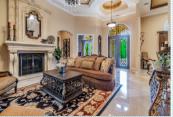

## PROPERTY FEATURES:

□ Central A/C

➡High/Vaulted ceiling

■Tile floor

Saft:

■Bonus/Rec room

■Breakfast nook

■Stove/Oven

■Stainless steel appliances Attic

■Laundry area - inside

Swimming pool

Central heat

■ Walk-in closet

■ Family room

Office/Den

■ Dishwasher

■ Microwave

■Balcony, Deck, or Patio ■Yard

■Jacuzzi/Whirlpool

■ Fireplace

■ Hardwood floor

■ Living room

■ Dining room

■ Refrigerator

■Granite countertop

Dryer

■ Sauna

Commercial Appliances

Security System

■Motorized sliding glass door

2 Gas Fireplaces

■Car Portico