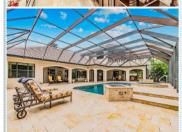

■Stainless steel appliances Attic

■Laundry area - inside

Swimming pool

Central heat

■ Walk-in closet

■ Family room

Office/Den

■ Dishwasher

■ Microwave

■Balcony, Deck, or Patio ■Yard

■Jacuzzi/Whirlpool

■ Fireplace

■ Hardwood floor

■ Living room

■ Dining room

■ Refrigerator

## PROPERTY DESCRIPTION:

Custom designed 5.5 acre fully manicured, gated Mediterranean Estate. Over 5000+ sq. ft. indoor living, 6000+ sq. ft. outdoor living, 7 car insulated garages, lighted Putting Green, Crestron Digital Home, System, formal/casual living, media/bonus rooms, whole house generator, lightening/surge protection, pool/spa/fountains/fire pits, summer kitchen