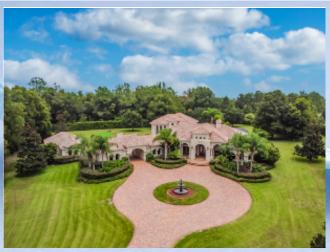

Private, Self Sustainable Off the Grid

1450 Virginia Lee Circle, Brooksville FL 34602

MLS:T3330682 PRICE:\$2,400,000.00

Bedrooms: 4 Full Baths: 4

Lot Size: 5.5 acres 5000+

Subdivision: The Plateau

Half Baths:

## PROPERTY DESCRIPTION:

Custom designed 5.5 acre fully manicured, gated Mediterranean Estate. Over 5000+ sq. ft. indoor living, 6000+ sq. ft. outdoor living, 7 car insulated garages, lighted Putting Green, Crestron Digital Home, System, formal/casual living, media/bonus rooms, whole house generator, lightening/surge protection, pool/spa/fountains/fire pits, summer kitchen