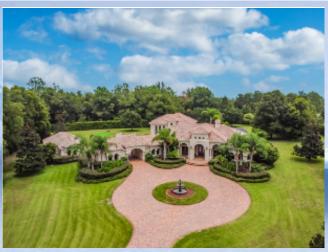

Private, Self Sustainable Off the Grid

1450 Virginia Lee Circle, Brooksville FL 34602

MLS:T3330682 PRICE:\$24,000.00

Bedrooms: 4 Full Baths: 4

Lot Size: 5.5 acres 5000+ Saft:

Subdivision: The Plateau

Half Baths:

## PROPERTY DESCRIPTION:

Custom designed 5.5 acre fully manicured, gated Mediterranean Estate. Over 5000+ sq. ft. indoor living, 6000+ sq. ft. outdoor living, 7 car insulated garages, lighted Putting Green, Crestron Digital Home, System, formal/casual living, media/bonus rooms, whole house generator, lightening/surge protection, pool/spa/fountains/fire pits, summer kitchen