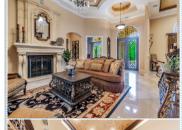

■Balcony, Deck, or Patio ■Yard

■Jacuzzi/Whirlpool

■ Fireplace

■ Hardwood floor

■ Living room

■ Dining room

■ Refrigerator

■Granite countertop

## PROPERTY DESCRIPTION:

Custom designed 5.5 acre fully manicured, gated Mediterranean Estate. Over 5000+ sq. ft. indoor living, 6000+ sq. ft. outdoor living, 7 car insulated garages, lighted Putting Green, Crestron Digital Home, System, formal/casual living, media/bonus rooms, whole house generator, lightening/surge protection, pool/spa/fountains/fire pits, summer kitchen