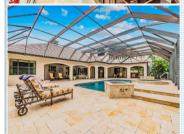

■Laundry area - inside

Swimming pool

Central heat

■ Walk-in closet

■ Family room

Office/Den

■ Dishwasher

■ Microwave

## PROPERTY DESCRIPTION:

Custom designed 5.5 acre fully manicured, gated Mediterranean Estate. Over 5000+ sq. ft. indoor living, 6000+ sq. ft. outdoor living, 7 car insulated garages, lighted Putting Green, Crestron Digital Home, System, formal/casual living, media/bonus rooms, whole house generator, lightening/surge protection, pool/spa/fountains/fire pits, summer kitchen