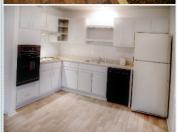

## PROPERTY FEATURES:

■Central A/C

□Living room

■Stove/Oven

■ Central heat Dishwasher

■ Basement

■ Hardwood floor ■ Refrigerator