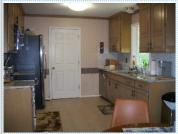

## PROPERTY FEATURES:

- □ Central A/C □ Central heat □ Fireplace □ Hardwood floor □ Dishwasher □ Refrigerator
- Stove/Oven Microwave Granite countertop
- ■Stainless steel appliances ■Washer Dryer
- ■Laundry area inside ■Balcony, Deck, or Patio ■Yard
- ■Sauna

■Seller Downsizing ■ Cozy Hearth Room w/FP ■Newer Flooring

■Backs Up to Woods

Nice home needing only paint. Backs up to woods with deer and within walking distance of Wyandotte County Lake. Has practically new sauna that is remaining with home and large, completely concreted crawl space. Most everything major is new in home. Seller can make no costly repairs so selling as-is. Don't hesitate to bring offers.