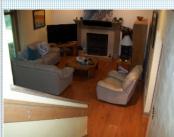

## PROPERTY FEATURES:

- □ Central A/C □ Central heat □ Fireplace □ Hardwood floor □ Dishwasher □ Refrigerator
- Stove/Oven Microwave Granite countertop
- ■Stainless steel appliances ■Washer Dryer
- ■Laundry area inside ■Balcony, Deck, or Patio ■Yard
- ■Sauna

■Seller Downsizing ■ Cozy Hearth Room w/FP ■Newer Flooring

■Backs Up to Woods

Nice home needing only paint. Backs up to woods with deer and within walking distance of Wyandotte County Lake. Has practically new sauna that is remaining with home and large, completely concreted crawl space. Most everything major is new in home. Seller can make no costly repairs so selling as-is. Don't hesitate to bring offers.