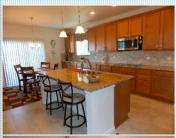

■ Yard

➡ Fireplace

■ Hardwood floor

■ Living room

■Refrigerator

■Granite countertop

□Laundry area - inside

■Swimming pool

■Fully Landscaped

■ Walk out basement

■Central heat

■ Family room

■ Dishwasher

■ Microwave

■ Walk-in closet

## PROPERTY DESCRIPTION:

Exceptional large Rancher (Over 4600 Sq Ft) Very open floor plan on both levels. All Hardwood on the main level. Granite counters, Maple cabinetry, large pantry, Island, Gourmet Kitchen with double wall ovens, cooktop, all stainless appliances included. Walkout lower level w/ Theater Room & partial kitchen. Rec Center w/2 pools, full Gym, must see!