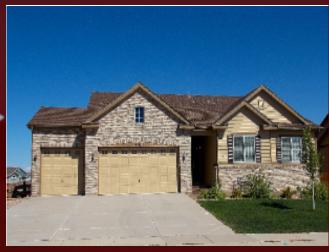

## Meridian Ranch Better than NEW!

Quick move in possible.

10837, Mount Evans Dr, Peyton CO 80817

MLS:2951210 PRICE:\$629,500.00

Bedrooms: 5

Full Baths: 3 Lot Size: .2063 Acre

Sqft: 8987

Subdivision: Longview at Meridian Ranch

Year Built: 2014
Parking: 3 Cars
Floors: 2

■Central A/C

➡High/Vaulted ceiling

■Tile floor

Office/Den

■Stove/Oven

■Stainless steel appliances
■Basement

■Balcony, Deck, or Patio

## PROPERTY DESCRIPTION:

Exceptional large Rancher (Over 4600 Sq Ft) Very open floor plan on both levels. All Hardwood on the main level. Granite counters, Maple cabinetry, large pantry, Island, Gourmet Kitchen with double wall ovens, cooktop, all stainless appliances included. Walkout lower level w/ Theater Room & partial kitchen. Rec Center w/2 pools, full Gym, must see!