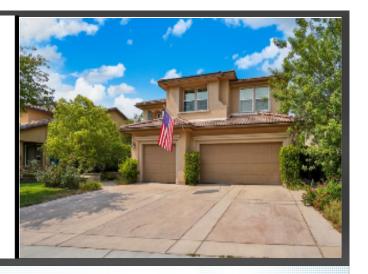

## Entertainers Dream House with Possible 5th Bedroom

3% Commission to Selling Office

21621 Glen Canyon PI, Saugus CA 91390

MLS:PW21181891 PRICE:\$949,000.00

Bedrooms: 4 Subdivision: Pacific Crest Full Baths: 3 Year Built: 2004

## ➡ Fireplace

■Tile floor

Office/Den

■Stove/Oven

□Laundry area - inside

■ Swimming pool

■Outdoor Fireplace

Wonderful resort style living on a quiet cul-de-sac, this beautiful turn-key Pacific Crest 4 Bedroom 3 Bath property hits all the marks. As you enter, you'll notice the open floor plan designed with high ceilings and oversized windows allowing in an abundance of natural light throughout the Living and Dining Rooms. The Kitchen has been designed with plenty of granite counter space, center island, double oven with gas cook top and plenty of cabinets making this ideal for entertaining and family gatherings. Located just off the kitchen is the functional family room with gas fireplace and built-in media niche that can accommodate a large TV. French doors in the family room open to the picturesque back yard with custom hardscape designed around private pool/ spa, built-in barbeque, and charming green space. A spacious pergola creates an outdoor gathering space centered around a custom-built fireplace with raised hearth making this your perfect "stay-cation� destination. Just down the hall from the family room is the den/ office which can easily be transformed into a 5th bedroom. The Master Suite provides a peaceful atmosphere offering limited mountain views, and spa like bathroom designed with built in vanity, double sinks, large soaking tub, separate walk-in shower. Additional three large bedrooms located upstairs along with full bathroom. Other amenities include a three-car garage with extra storage, inside laundry room, plantation shutters, custom draperies, newly installed upgraded carpeting, and neutral interior color pallet throughout make it an easy