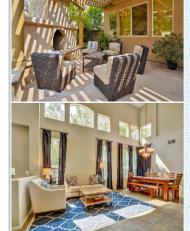

## ➡ Fireplace

■Tile floor

Office/Den

■Stove/Oven

□Laundry area - inside

■ Swimming pool

■Outdoor Fireplace

Wonderful resort style living on a quiet cul-de-sac, this beautiful turn-key Pacific Crest 4 Bedroom 3 Bath property hits all the marks. As you enter, you'll notice the open floor plan designed with high ceilings and oversized windows allowing in an abundance of natural light throughout the Living and Dining Rooms. The Kitchen has been designed with plenty of granite counter space, center island, double oven with gas cook top and plenty of cabinets making this ideal for entertaining and family gatherings. Located just off the kitchen is the functional family room with gas fireplace and built-in media niche that can accommodate a large TV. French doors in the family room open to the picturesque back yard with custom hardscape designed around private pool/ spa, built-in barbeque, and charming green space. A spacious pergola creates an outdoor gathering space centered around a custom-built fireplace with raised hearth making this your perfect "stay-cation� destination. Just down the hall from the family room is the den/ office which can easily be transformed into a 5th bedroom. The Master Suite provides a peaceful atmosphere offering limited mountain views, and spa like bathroom designed with built in vanity, double sinks, large soaking tub, separate walk-in shower. Additional three large bedrooms located upstairs along with full bathroom. Other amenities include a three-car garage with extra storage, inside laundry room, plantation shutters, custom draperies, newly installed upgraded carpeting, and neutral interior color pallet throughout make it an easy