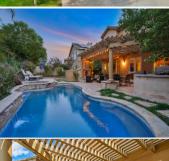

## ➡ Fireplace

■Tile floor

Office/Den

■Stove/Oven

□Laundry area - inside

■ Swimming pool

■Outdoor Fireplace

Wonderful resort style living on a quiet cul-de-sac, this beautiful turn-key Pacific Crest 4 Bedroom 3 Bath property hits all the marks. As you enter, you'll notice the open floor plan designed with high ceilings and oversized windows allowing in an abundance of natural light throughout the Living and Dining Rooms. The Kitchen has been designed with plenty of granite counter space, center island, double oven with gas cook top and plenty of cabinets making this ideal for entertaining and family gatherings. Located just off the kitchen is the functional family room with gas fireplace and built-in media niche that can accommodate a large TV. French doors in the family room open to the picturesque back yard with custom hardscape designed around private pool/ spa, built-in barbeque, and charming green space. A spacious pergola creates an outdoor gathering space centered around a custom-built fireplace with raised hearth making this your perfect "stay-cation� destination. Just down the hall from the family room is the den/ office which can easily be transformed into a 5th bedroom. The Master Suite provides a peaceful atmosphere offering limited mountain views, and spa like bathroom designed with built in vanity, double sinks, large soaking tub, separate walk-in shower. Additional three large bedrooms located upstairs along with full bathroom. Other amenities include a three-car garage with extra storage, inside laundry room, plantation shutters, custom draperies, newly installed upgraded carpeting, and neutral interior color pallet throughout make it an easy