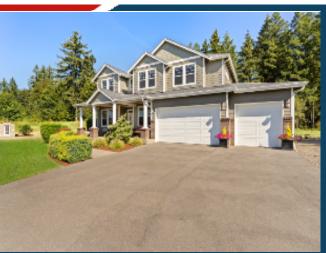

## Beautiful 5-acre Wooded Oasis in Olympia

Stunning Home - Must See!

10802 Maya Lane SE, Olympia WA 98501

MLS:1823244 PRICE:\$850,000.00

Bedrooms: 4 Year Built: 2006 Lot Size: 5.00 acres 217,800 Saft:

Full Baths: 2 Half Baths: 1 Parking: 3 Cars Floors:

## PROPERTY DESCRIPTION:

Open, bright and airy home with 4 bedrooms and 2.5 baths in the prestigious Maya Lane neighborhood. Gorgeous trim & millwork, spacious rooms. Has everything: gourmet kitchen, neutral decor, great room, garden, great location. Close to 1-5 and shopping. This unique home boasts spectacular views of nature and a greenbelt from every room in the house.