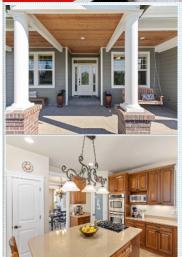

□Central heat

■Tile floor

■Bonus/Rec room

■Breakfast nook

■Stove/Oven

**∄** ■Attic

■Yard

■ Fireplace

■ Family room

Office/Den

■Dishwasher ■Microwave

■Walk-in closet

■Living room

■ Dining room

■ Refrigerator

■ Stainless steel appliances

## PROPERTY DESCRIPTION:

Open, bright and airy home with 4 bedrooms and 2.5 baths in the prestigious Maya Lane neighborhood. Gorgeous trim & millwork, spacious rooms. Has everything: gourmet kitchen, neutral decor, great room, garden, great location. Close to 1-5 and shopping. This unique home boasts spectacular views of nature and a greenbelt from every room in the house.