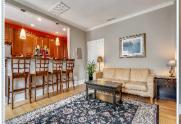

## PROPERTY FEATURES:

Central A/C

Hardwood floor

Dishwasher ■ Microwave

Central heat Tile floor

Refrigerator

■ Granite countertop

■ High/Vaulted ceiling

■ Living room

■ Stove/Oven

Stainless steel appliances

## PROPERTY DESCRIPTION:

Gracious unit in a Georgian Revival Treasure of a building. Grand Lobby. Building recently updated with a newly redecorated lobby and hallways, all new HVAC, repointed exterior, new windows, roof deck with 360 views, and 5-G. Small pets permitted. Huge storage area and 1car parking. What are you waiting for? HOA fees include large Mortg + taxes.