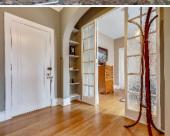

## PROPERTY FEATURES:

Central A/C

Hardwood floor

Dishwasher ■ Microwave

Central heat Tile floor

Refrigerator

■ Granite countertop

■ High/Vaulted ceiling

## PROPERTY DESCRIPTION:

Gracious unit in a Georgian Revival Treasure of a building. Grand Lobby. Building recently updated with a newly redecorated lobby and hallways, all new HVAC, repointed exterior, new windows, roof deck with 360 views, and 5-G. Small pets permitted. Huge storage area and 1car parking. What are you waiting for? HOA fees include large Mortg + taxes.