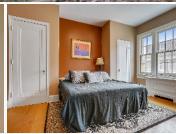

## PROPERTY FEATURES:

Central A/C

Hardwood floor

Dishwasher ■ Microwave

Central heat Tile floor

Refrigerator

■ Granite countertop

■ High/Vaulted ceiling

## PROPERTY DESCRIPTION:

Gracious unit in a Georgian Revival Treasure of a building. Grand Lobby. Building recently updated with a newly redecorated lobby and hallways, all new HVAC, repointed exterior, new windows, roof deck with 360 views, and 5-G. Small pets permitted. Huge storage area and 1car parking. What are you waiting for? HOA fees include large Mortg + taxes.