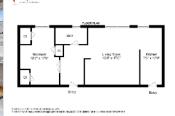

## Best Addresses Gem

1661 Crescent Place NW, Unit 609, Washington, DC 20009

MLS:DCDC2003416 PRICE:\$425,000.00

Bedrooms: Full Baths:

HOA: 1903 Subdivision: Adams Morgan Year Built: 1926

Saft: 720