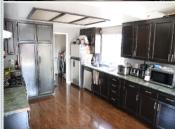

Half Baths: 1 Lot Size: 3

■Living room
■Breakfast nook

■Stove/Oven ■Stainless steel appliances

3770

1473