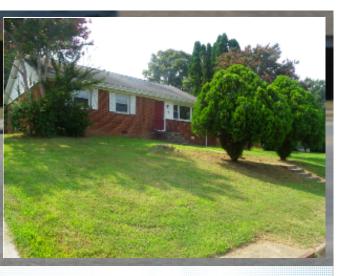

## OPEN HOUSE

Solid Brick Rancher 3018 Glenan Drive, Richmond VA 23234

MLS:2122624

Bedrooms: 3

Full Baths: 1

Central A/C

Refrigerator

■Tile floor

Sqft: 1183

PRICE:\$187,000.00

Subdivision: Deerbourne Year Built: 1964

Stove/Oven ■Balcony, Deck, or Patio ■Yard

■Hardwood floor Dishwasher Attic

PROPERTY DESCRIPTION:

Laundry area - inside

This brick rancher offers 3 bedrooms with full bath accessible to primary bedroom, freshly painted with hardwood floors throughout, thermal windows, galley kitchen, living room with dining area, utility room, central A/C, gas forced heat, large rear yard with patio.