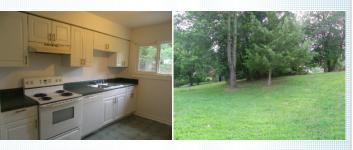

Sqft: 1183

PRICE:\$187,000.00

Subdivision: Deerbourne Year Built: 1964

Stove/Oven ■Balcony, Deck, or Patio ■Yard

■Hardwood floor Dishwasher Attic

PROPERTY DESCRIPTION:

Laundry area - inside

This brick rancher offers 3 bedrooms with full bath accessible to primary bedroom, freshly painted with hardwood floors throughout, thermal windows, galley kitchen, living room with dining area, utility room, central A/C, gas forced heat, large rear yard with patio.