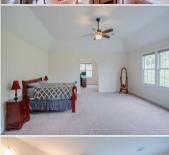

■Dryer

Yard

■ Central heat

■Walk-in closet

■Family room

■ Dining room

■ Refrigerator

**□** Granite countertop

## PROPERTY DESCRIPTION:

Only 7 years old, this home is ready for you! 4 BR, 3.5 BA colonial has open floor plan , neutral throughout, walkout basement with high ceilings. 2 Offices. 3 car garage with openers., great room with vaulted ceiling & wood burning FP and split staircase, Wood flooring on entire first floor (ex. Laundry Rm & Powder Rm) plus upstairs hallway.