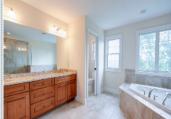

■Dryer

Yard

■ Central heat

■Walk-in closet

■Family room

■ Dining room

■ Refrigerator

**□** Granite countertop

■Basement

■Laundry area - inside

■ Jacuzzi/Whirlpool

➡ Fireplace

■ Hardwood floor

■Living room

■Breakfast nook

■Stove/Oven