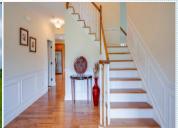

■Basement

■Laundry area - inside

■ Jacuzzi/Whirlpool

➡ Fireplace

■ Hardwood floor

■Living room

■Breakfast nook

■Stove/Oven

## PROPERTY DESCRIPTION:

Only 7 years old, this home is ready for you! 4 BR, 3.5 BA colonial has open floor plan , neutral throughout, walkout basement with high ceilings. 2 Offices. 3 car garage with openers., great room with vaulted ceiling & wood burning FP and split staircase, Wood flooring on entire first floor (ex. Laundry Rm & Powder Rm) plus upstairs hallway.