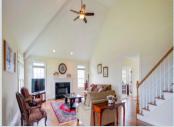

## PROPERTY FEATURES:

■Central A/C

➡High/Vaulted ceiling

■Tile floor

Office/Den

Dishwasher

■ Microwave

■Attic

■Basement

■Laundry area - inside

■ Jacuzzi/Whirlpool

➡ Fireplace

■ Hardwood floor

■Living room

■Breakfast nook

■Stove/Oven

## PROPERTY DESCRIPTION:

Only 7 years old, this home is ready for you! 4 BR, 3.5 BA colonial has open floor plan , neutral throughout, walkout basement with high ceilings. 2 Offices. 3 car garage with openers., great room with vaulted ceiling & wood burning FP and split staircase, Wood flooring on entire first floor (ex. Laundry Rm & Powder Rm) plus upstairs hallway.