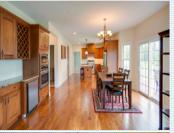

■Dryer

Yard

■ Central heat

■Walk-in closet

■Family room

■ Dining room

■ Refrigerator

**□** Granite countertop

■Basement

■Laundry area - inside

■ Jacuzzi/Whirlpool

➡ Fireplace

■ Hardwood floor

■Living room

■Breakfast nook

■Stove/Oven

■Stainless steel appliances

■Washer

■Balcony, Deck, or Patio

## PROPERTY DESCRIPTION:

Only 7 years old, this home is ready for you! 4 BR, 3.5 BA colonial has open floor plan , neutral throughout, walkout basement with high ceilings. 2 Offices. 3 car garage with openers., great room with vaulted ceiling & wood burning FP and split staircase, Wood flooring on entire first floor (ex. Laundry Rm & Powder Rm) plus upstairs hallway.