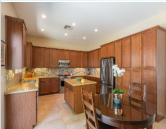

## PROPERTY FEATURES:

■ Central A/C

High/Vaulted ceiling

Family room

Dining room

Refrigerator

Granite countertop

Dryer

Yard

- Central heat
- Walk-in closet
- Bonus/Rec room
- Breakfast nook
- Stove/Oven
- Stainless steel appliances
- Laundry area inside

- Fireplace
- Tile floor
- Office/Den
- Dishwasher
- Microwave
- Washer
- Balcony, Deck, or Patio