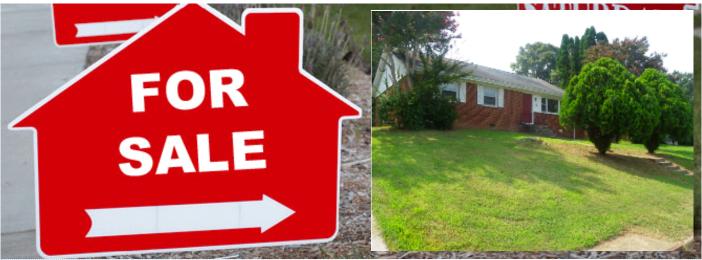

## Solid Brick Rancher

3018 Glenan Drive, Richmond VA 23234

MLS:2122624 PRICE:\$187,000.00

Bedrooms: 3 Full Baths: 1 1183 Sqft:

Subdivision: Deerbourne

Year Built: 1964

## PROPERTY DESCRIPTION:

This brick rancher offers 3 bedrooms with full bath accessible to primary bedroom, freshly painted with hardwood floors throughout, thermal windows, galley kitchen, living room with dining area, utility room, central A/C, gas forced heat, large rear yard with patio. \$500.00 allowance towards electric stove/hood appliances convey as is...