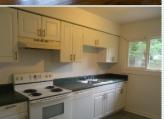

## PROPERTY DESCRIPTION:

This brick rancher offers 3 bedrooms with full bath accessible to primary bedroom, freshly painted with hardwood floors throughout, thermal windows, galley kitchen, living room with dining area, utility room, central A/C, gas forced heat, large rear yard with patio. \$500.00 allowance towards electric stove/hood appliances convey as is...