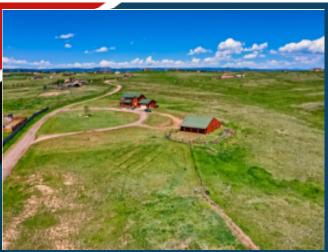

## 10 acres, 4244sf house, 4 stall barn & MORE!

Bring your tractors, chickens, & horses!

6050 Mountain Shadow View, Colorado Springs CO 80908

MLS:9578098 PRICE:\$850,000.00

Bedrooms: 4

Full Baths: 3

Lot Size: 10.5 acres Sqft: 4244 Subdivision: Mountain Shadow Ranch

Year Built: 2002 Parking: 2 Cars Floors: 2

■Views of Pikes Peak
■Colorado style living

■Warm, inviting wood finishes

Rough-in for barn apartment

■10.5 acres

■ 4 stall barn

■Radiant floor heat

Chickens allowed

## PROPERTY DESCRIPTION:

Colorado living abounds in this custom home with warm and inviting tongue and groove wood. Main level open floorplan takes advantage of the sweeping southwest vistas. Upstairs is a true master suite with 5-piece bath and loft area. The walkout finished basement could be used as a separate living guarters. 10.5 acres, 4-stall barn & VIEWS!