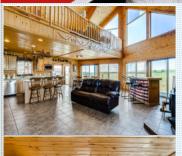

## PROPERTY DESCRIPTION:

Colorado living abounds in this custom home with warm and inviting tongue and groove wood. Main level open floorplan takes advantage of the sweeping southwest vistas. Upstairs is a true master suite with 5-piece bath and loft area. The walkout finished basement could be used as a separate living guarters. 10.5 acres, 4-stall barn & VIEWS!