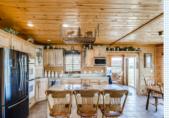

## PROPERTY DESCRIPTION:

Colorado living abounds in this custom home with warm and inviting tongue and groove wood. Main level open floorplan takes advantage of the sweeping southwest vistas. Upstairs is a true master suite with 5-piece bath and loft area. The walkout finished basement could be used as a separate living guarters. 10.5 acres, 4-stall barn & VIEWS!