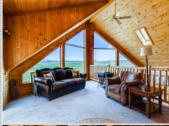

## PROPERTY DESCRIPTION:

Colorado living abounds in this custom home with warm and inviting tongue and groove wood. Main level open floorplan takes advantage of the sweeping southwest vistas. Upstairs is a true master suite with 5-piece bath and loft area. The walkout finished basement could be used as a separate living guarters. 10.5 acres, 4-stall barn & VIEWS!