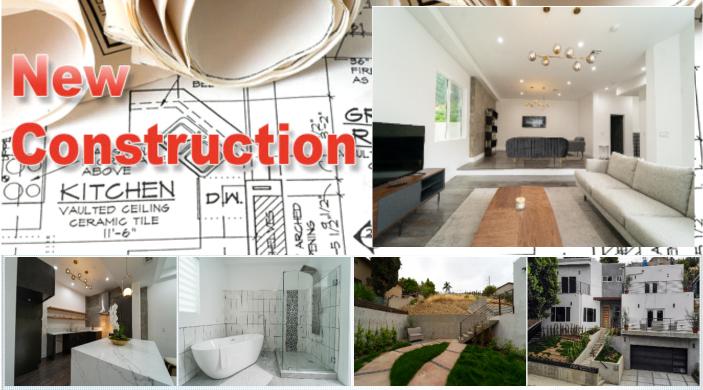

## City Terrace New Construction 3 Bedroom | 2.5 Baths | 2,300 Sqft

 1106 N. Gage Ave , Los Angeles CA 90063

 MLS:21-734128
 PRICE:\$1,175,000.00

| Bedrooms:<br>Year Built: | 3<br>2021 |                            | ull Baths:<br>alf Baths: | 2              |
|--------------------------|-----------|----------------------------|--------------------------|----------------|
| Parking:                 |           | S                          |                          | 2300           |
| Floors:                  | 3         |                            | •                        |                |
| PROPERTY FI              | EATURES:  |                            |                          |                |
| Central A/C              |           | Central heat               |                          | Walk-in closet |
| Hardwood floor           |           | Family room                |                          | Living room    |
| Dining room              |           | Dishwasher                 |                          | Refrigerator   |
| Microwave                |           | Stainless steel appliances |                          | Washer         |

## PROPERTY DESCRIPTION:

Dryer

Exuding effortless style and class, this sophisticated new construction Los Angeles hillsides of up and coming City Terrace. Located near CalState-Los Angeles, USC Medical Center & 10 freeway for an easy 10-15 minute commute to Downtown. Everything you could ever ask for awaits in this brand new home, so come take a tour before it's gone for good!