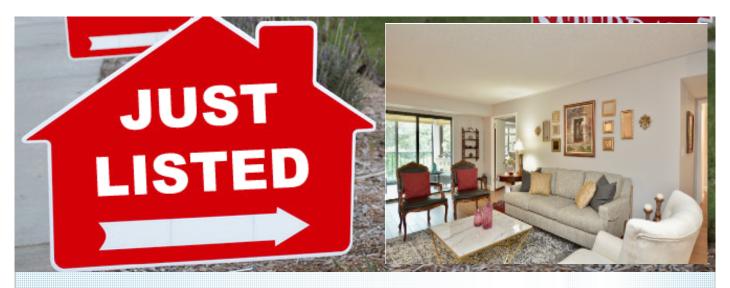

## Spacious & stunning 2 bedroom 2 bath

Fully updated through-out

5902 Mount Eagle Drive, Apt 516, Alexandria VA 22303

MLS: VAFX1209294

PRICE:\$449,500.00

Bedrooms: 2 Full Baths: 2 797 HOA: Sqft: 1195 Subdivision: Montebello Year Built: 1982 Parking: 2 Cars Floors:

## PROPERTY DESCRIPTION:

ENJOY A CAREFREE LIFESTYLE IN THIS GORGEOUS CONDO, FULLY RENOVATED IN 2018 (\$100k+). BRIGHT CONDO IN RESORT-LIKE MONTEBELLO, NEAR ALEXANDRIA/OLD TOWN. ENCLOSED BALCONY! IT HAS WOOD & TILE THRU-OUT, QUARTZ COUNTERS, STAINLESS APPLIANCES, BREAKFAST BAR, ENCLOSED BALCONY SURROUNDED BY TREES, AND GARAGE & STORAGE SPACES. OPEN SUN 1-4 (NO DUAL AGENCY).