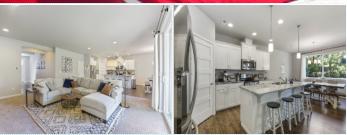

#### PROPERTY FEATURES:

☐ Fireplace ☐ High/Vaulted ceiling ☐ Walk-in closet ☐ Living room ☐ Bonus/Rec room ☐ Office/Den ☐ Dining room ☐ Dishwasher ☐ Refrigerator

□ Stove/Oven □ Microwave □ Stainless steel appliances

### PROPERTY DESCRIPTION:

Immaculate Horizon Pointe home boasts: 4 bdrms, 2.5 bths, quartz kitchen counter tops, soft-close cabinets and drawers, all kitchen appliances, nest thermostat, open concept design with lush carpet. This well maintained beauty has white painted millwork throughout with a large fireplace mantle. Upstairs is a 5 pc master bath with soaking tub.