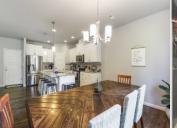

#### PROPERTY FEATURES:

☐ Fireplace ☐ High/Vaulted ceiling ☐ Walk-in closet ☐ Living room ☐ Bonus/Rec room ☐ Office/Den ☐ Dining room ☐ Dishwasher ☐ Refrigerator

□ Stove/Oven □ Microwave □ Stainless steel appliances

### PROPERTY DESCRIPTION:

Immaculate Horizon Pointe home boasts: 4 bdrms, 2.5 bths, quartz kitchen counter tops, soft-close cabinets and drawers, all kitchen appliances, nest thermostat, open concept design with lush carpet. This well maintained beauty has white painted millwork throughout with a large fireplace mantle. Upstairs is a 5 pc master bath with soaking tub.