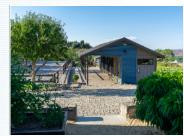

■Living room

■ Refrigerator

■Stainless steel appliances

■Laundry area - inside ■Balcony, Deck, or Patio

□Irrigated pasture

■Triple zone HVAC

■3 stall modern barn

■RV parking

200 x 84ft riding arena

Peaceful modern 3.2 acre equestrian property in South Suburban Reno. Nestled on a private road with sweeping city and mountain views. This light bright EnergyFit awarded ranch home was fully remodeled in 2014, exquisitely designed with custom high-end finishes, an open floorplan with vaulted beam ceilings and large picture windows throughout.