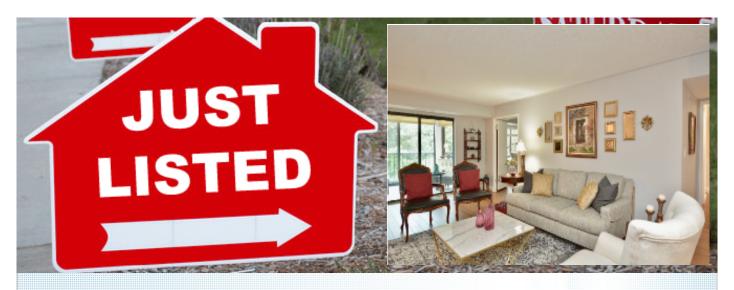

## Spacious & bright 2 bedroom 2 bath

Fully updated through-out

5902 Mount Eagle Drive, Apt 516, Alexandria VA 22303

MLS: VAFX1209294

PRICE:\$459,500.00

Bedrooms: 2 Full Baths: 2 HOA: Sqft:

Subdivision: Montebello Year Built: 1982 797 Parking: 2 Cars 1195 Floors:

## PROPERTY DESCRIPTION:

ENJOY A CAREFREE LIFESTYLE IN THIS CONDO, FULLY RENOVATED IN 2018 (\$100k+). BRIGHT CONDO IN RESORT-LIKE MONTEBELLO, NEAR ALEXANDRIA/OLD TOWN. THIS GORGEOUS CONDO HAS WOOD & TILE THRU-OUT, QUARTZ COUNTERS, STAINLESS APPLIANCES, BREAKFAST ENCLOSED BALCONY SURROUNDED BY TREES, AND GARAGE AND STORAGE SPACES. OPEN SUN 1-4 (NO DUAL)