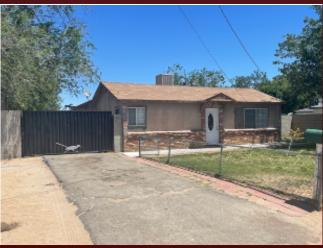

# Horse Property on Half Acre Lot

3139 W Avenue L4, Lancaster CA 93536

PRICE:\$380,000.00/SF

Bedrooms:3Full Baths:2Year Built:1953HOA:NOLot Size:21141Parking:6 CarsSqft:1277Floors:1

#### PROPERTY DESCRIPTION:

Equestrian aficionados look no further! Welcome to this flat half-acre horse property paradise with fruit trees! Plenty of room for that RV as well! The current floor plan was modified to 2 bedrooms 2 baths to create a more open floor plan however it was originally a 3 bedroom 2 bath as per building records and can easily be converted back. Property has tremendous potential to expand existing residence and turn this private retreat into your dream home! Property is in need of TLC.