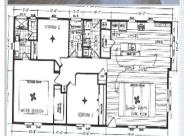

## Three Brand New Luxurious Manufactured Homes

Available Now!

19009 S Laurel Park, Space 6, 28, 102, Rancho Dominguez CA 90220

PRICE:\$279,900.00

Bedrooms: 3 Full Baths: 2 Year Built: 2021 Lot Size: 29 x 60

**Saft**: 1740

## PROPERTY FEATURES:

■Walk-in closet ■Living room ■Dining room

□ Dishwasher □ Refrigerator □ Stove/Oven □ Stainless steel appliances □ Laundry area - inside

■Balcony, Deck, or Patio

## PROPERTY DESCRIPTION:

Three beautiful contemporary homes located at one of the most desirable manufactured home parks in LA county, Dominguez Hills Estates. These homes are a blend of luxury and quality that won't break the bank! For more information, Call John @ 1-800-NEW-HOME