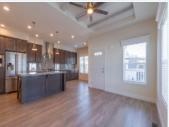

## PROPERTY FEATURES:

■Walk-in closet ■Living room ■Dining room

□ Dishwasher □ Refrigerator □ Stove/Oven □ Stainless steel appliances □ Laundry area - inside

■Balcony, Deck, or Patio