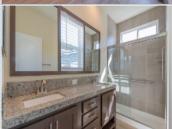

## PROPERTY FEATURES:

■Walk-in closet ■Living room ■Dining room

□ Dishwasher □ Refrigerator □ Stove/Oven □ Stainless steel appliances □ Laundry area - inside

■Balcony, Deck, or Patio