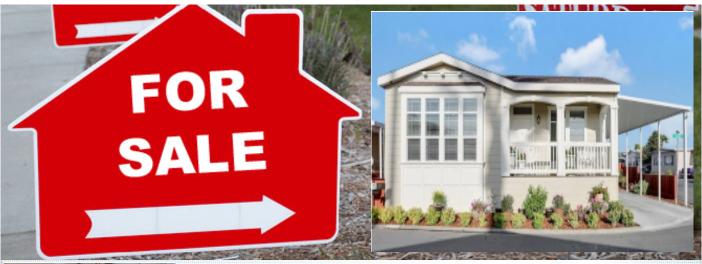

## Three Brand New Luxurious Manufactured Homes

Available Now!

19009 S Laurel Park, Space 6, 28, 102, Rancho Dominguez CA 90220

PRICE:\$279,900.00

Bedrooms: 3 Full Baths: 2 Year Built: 2021 Lot Size: 29 x 60

## PROPERTY DESCRIPTION:

Three beautiful contemporary homes located at one of the most desirable manufactured home parks in LA county, Dominguez Hills Estates. These homes are a blend of luxury and quality that won't break the bank! For more information, Call John @ 1-800-NEW-HOME