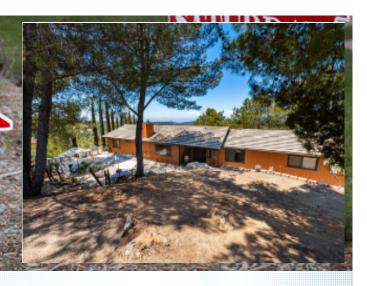

## OPEN HOUSE

J & J Ranch - horses, views, and more 27258 Kiavo Dr, Valley Center CA 92082

MLS:pw21122839 PRICE:\$824,999.00

Full Baths: 2

HOA:

| Bedrooms:   | 3      |
|-------------|--------|
| Year Built: | 1986   |
| Lot Size:   | 126324 |
| Sqft:       | 1742   |
|             |        |

## PROPERTY DESCRIPTION:

Remodeled and upgraded property with tremendous versatility, stunning views, and amazing sunsets. Horse property in 2.9 acres with plenty of flat usable land. Main residence has been remodeled and upgraded. Tons of upgrades all around. New horse stable, chicken coop, hog pen, and animal corral. New gazebo for entertaining. A must see!