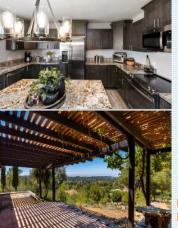

## PROPERTY FEATURES:

Central A/C ■Tile floor Refrigerator Granite countertop Fireplace Dining room Stove/Oven ■Washer

none Parking: 6 Cars Floors: 1

**F1RSTTEAM** 

Walk-in closet Dishwasher Microwave

MLS

## PROPERTY DESCRIPTION:

Remodeled and upgraded property with tremendous versatility, stunning views, and amazing sunsets. Horse property in 2.9 acres with plenty of flat usable land. Main residence has been remodeled and upgraded. Tons of upgrades all around. New horse stable, chicken coop, hog pen, and animal corral. New gazebo for entertaining. A must see!