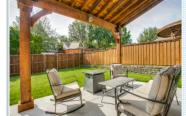

## PROPERTY FEATURES:

- ■Central A/C
- ➡High/Vaulted ceiling
- ■Tile floor
- ■Bonus/Rec room
- ■Breakfast nook
- ■Microwave
- ■Laundry area inside ■Balcony, Deck, or Patio
- ■Central heat
- ■Walk-in closet
- ■Family room
- Office/Den
- Dishwasher
- ➡ Fireplace
- Hardwood floor
- Living room
- Dining room Stove/Oven
- ■Stainless steel appliances■Attic
  - Yard

## PROPERTY DESCRIPTION:

Owners have made thoughtful additions including solar screens, new fence, trackless garage door opener, epoxy flooring in garage, cedar patio with fan, updated primary bathroom shower, air purification system, app-controlled sprinkler system and more. Study, 2 living, 2 dining and game room. Great community features including pool, park and pond.