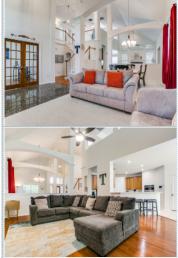

## PROPERTY FEATURES:

- ■Central A/C
- ➡High/Vaulted ceiling
- ■Tile floor
- ■Bonus/Rec room
- ■Breakfast nook
- ■Microwave
- ■Laundry area inside ■Balcony, Deck, or Patio
- ■Central heat
- ■Walk-in closet
- ■Family room
- Office/Den
- Dishwasher
- ➡ Fireplace
- Hardwood floor
- Living room
- Dining room Stove/Oven
- ■Stainless steel appliances■Attic
  - Yard

## PROPERTY DESCRIPTION:

Owners have made thoughtful additions including solar screens, new fence, trackless garage door opener, epoxy flooring in garage, cedar patio with fan, updated primary bathroom shower, air purification system, app-controlled sprinkler system and more. Study, 2 living, 2 dining and game room. Great community features including pool, park and pond.