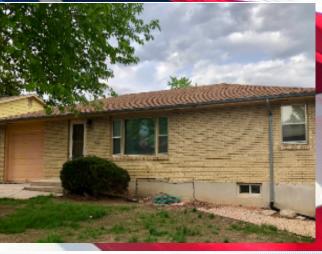

Under \$400K!!

635 Skyline Ave , Colorado Springs CO 80905

MLS:9285361 PRICE:\$375,000.00

Subdivision: Skyline

Year Built: 1956

Bedrooms:4Full Baths:2Lot Size:6000

## PROPERTY FEATURES:

Central heat
 Dishwasher
 Basement

Hardwood floor
 Refrigerator
 Laundry area - inside

Sqft:

Dining room
Stove/Oven
Yard

2160

PROPERTY DESCRIPTION:

Wonderful brick rancher with a full and finished walkout basement. Two bedrooms and a full bath with wood floors throughout much of the main level. Two bedrooms and a three-quarter bath in the walkout basement, with an exceptionally large room for whatever suits you. Oversized one car garage. Furnace replaced in 2018, Roof in 2011.