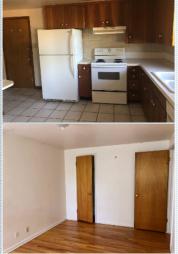

## PROPERTY FEATURES:

Central heat
 Dishwasher
 Basement

Hardwood floor
 Refrigerator
 Laundry area - inside

Sqft:

Dining room
Stove/Oven
Yard

2160

PROPERTY DESCRIPTION:

Wonderful brick rancher with a full and finished walkout basement. Two bedrooms and a full bath with wood floors throughout much of the main level. Two bedrooms and a three-quarter bath in the walkout basement, with an exceptionally large room for whatever suits you. Oversized one car garage. Furnace replaced in 2018, Roof in 2011.