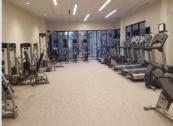

## PROPERTY DESCRIPTION:

Spacious and bright, and recently painted. Note the large enclosed balcony, surrounded by trees. STORAGE space included, WASHER/DRYER in unit, and lots of surface parking. 850 SF plus the enclosed balcony bonus space! Ava Free SHUTTLE to Metro and shops M-F. Located in resort-like MONTEBELLO, min. fr/ Alexandria. POOL, GYM & CAFE open now!