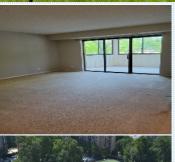

## Spacious & Bright in Close-in MONTEBELLO, Alex.

The best value for 850SF plus the enclosed balcony

PRICE:\$1,625.00

Bedrooms: 1
Full Baths: 1
Parking: 1 Car
Floors: 1

Subdivision: Montebello Year Built: 1986 Sqft: 850

## PROPERTY DESCRIPTION:

Spacious and bright, and recently painted. Note the large enclosed balcony, surrounded by trees. STORAGE space included, WASHER/DRYER in unit, and lots of surface parking. 850 SF plus the enclosed balcony bonus space! Ava Free SHUTTLE to Metro and shops M-F. Located in resort-like MONTEBELLO, min. fr/ Alexandria. POOL, GYM & CAFE open now!