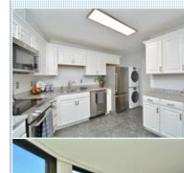

■Walk-in closet

■Office/Den

Microwave

Dishwasher

Year Built:

Parking:

Stainless steel appliances

Floors:

Central heat

Stove/Oven

Bonus/Rec room

Breakfast nook

■Laundry area - inside

## **PROPERTY FEATURES:**

Central A/C Living room Dining room Refrigerator Granite countertop Dryer