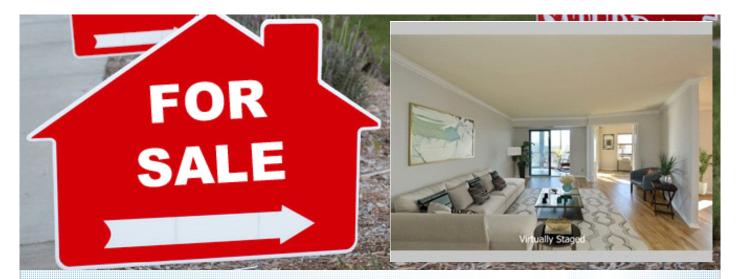

## Rare 2 bedrooms + den & huge enclosed balcony Fully updated through-out

5902 Mount Eagle Dr , Unit 914 , Alexandria AL 22303

MLS: VAFX1187226

PRICE:\$545,000.00

Subdivision: Montebello

1982

1

2 Cars

## **PROPERTY DESCRIPTION:**

Don't miss this lovely spacious condo, with 2 bedrooms plus den; it is fully renovated and features a wonderful sun-drenched, treed view. You can relax and enjoy that view from the huge 22-foot-long balcony with floor-to-ceiling sliding glass doors. Updates throughout include a new master bath with a walk-in shower; new paint; kitchen; lighting.