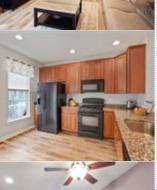

## PROPERTY FEATURES:

- ■Central A/C
- Dining room
- ■Stove/Oven
- Attic
- ■Laundry area inside
- Walk-in closet
- Dishwasher
- Microwave
- ₩asher ■ Balcony, Deck, or Patio
- ■Living room
- Refrigerator
- ■Granite countertop
- Dryer

Gorgeous prime lot 3 bedroom & 3.5 bathroom & 2 car garage brick townhouse style condo. Fall in love with the lower level and main level flooring which has been upgraded to LVP and high end carpet in the bedroom level | Freshly painted | Other upgrades include a newer HVAC dual system installed in 2016. Walk to trails, parks, schools & shopping!