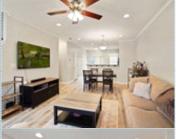

## PROPERTY FEATURES:

- ■Central A/C
- Dining room
- ■Stove/Oven
- Attic
- ■Laundry area inside
- Walk-in closet
- Dishwasher
- Microwave
- ₩asher ■ Balcony, Deck, or Patio
- ■Living room
- Refrigerator
- ■Granite countertop
- Dryer

Gorgeous prime lot 3 bedroom & 3.5 bathroom & 2 car garage brick townhouse style condo. Fall in love with the lower level and main level flooring which has been upgraded to LVP and high end carpet in the bedroom level | Freshly painted | Other upgrades include a newer HVAC dual system installed in 2016. Walk to trails, parks, schools & shopping!