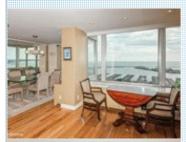

## PROPERTY DESCRIPTION:

DAZZLED is what you'll be by the breathtaking views from this 15th floor SE corner unit. Enclosed balcony dining area w/million dollar views from all rooms. Gorgeous Hickory floors, Fab open kitchen, extra lighting, Very highend Ba's w/raised ceiling height, shower stall & tub; front door security, valet, guest apt., maint person, plus rooftop.