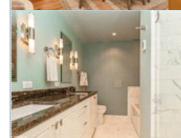

## PROPERTY DESCRIPTION:

DAZZLED is what you'll be by the breathtaking views from this 15th floor SE corner unit. Enclosed balcony dining area w/million dollar views from all rooms. Gorgeous Hickory floors, Fab open kitchen, extra lighting, Very highend Ba's w/raised ceiling height, shower stall & tub; front door security, valet, guest apt., maint person, plus rooftop.