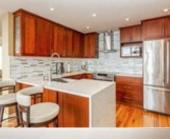

## PROPERTY DESCRIPTION:

DAZZLED is what you'll be by the breathtaking views from this 15th floor SE corner unit. Enclosed balcony dining area w/million dollar views from all rooms. Gorgeous Hickory floors, Fab open kitchen, extra lighting, Very highend Ba's w/raised ceiling height, shower stall & tub; front door security, valet, guest apt., maint person, plus rooftop.