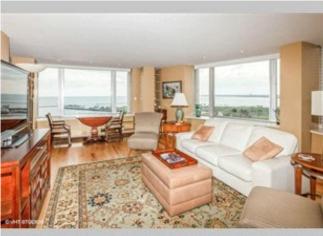

## PROPERTY DESCRIPTION:

DAZZLED is what you'll be by the breathtaking views from this 15th floor SE corner unit. Enclosed balcony dining area w/million dollar views from all rooms. Gorgeous Hickory floors, Fab open kitchen, extra lighting, Very highend Ba's w/raised ceiling height, shower stall & tub; front door security, valet, guest apt., maint person, plus rooftop.