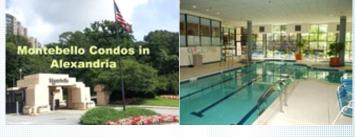

Spacious 1045SF + enclosed balcony, totally done! In resort-like MONTEBELLO

5901 Mount Eagle Dr , Apt 403 , Alexandria VA 22303

MLS: VAFX1185442

PRICE:\$350,000.00

Year Built: 1982 Parking: 1 Car

Subdivision: Montebello HOA: 702 Sqft: 1045

## PROPERTY DESCRIPTION:

You will love this versatile, elegant condo, which offers an enclosed balcony with up/down shades for year-round enjoyment; a large bedroom plus a den (or office, quest bedroom) with a window to the balcony; fully renovated kitchen (W/D moved to den closet), powder room, & full bath. Even comes with STORAGE and a GARAGE! In resort-like MONTEBELLO.