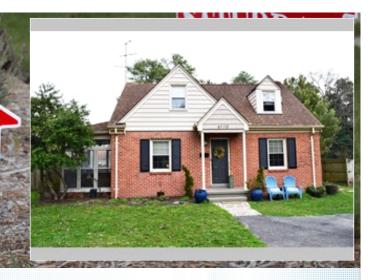

## Open House March 20th 10 am 1 pm Westview Manor

6110 Hampstead Ave , Richmond VA 23226

MLS:2106782 PRICE:\$415,000.00

| Bedrooms:   | 3   |
|-------------|-----|
| Full Baths: | 1   |
| Half Baths: | 1   |
| ot Size:    | .22 |

## PROPERTY DESCRIPTION:

Heart of the West End on almost 1/4 acre lot! Brick home with 3 bedrooms and hardwood floors through out. Amazing large back yard that includes a multi level deck perfect for entertaining or just relaxing after a long day! Home has recent updates that include new windows, granite counter tops, stainless steel appliances and bathroom renovations.