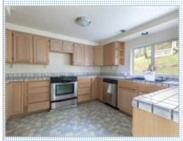

## PROPERTY FEATURES:

■Living room ■Central A/C ■ Central heat Dishwasher ■Stove/Oven Dining room

■Washer Dryer ■Balcony, Deck, or Patio ■ Yard

■Laundry area - inside

## PROPERTY DESCRIPTION:

Take advantage today and benefit tomorrow from the Changes happening around Lake Berryessa. Transform this home to your desires. Garage is 600 sq. ft. with full wall of double cabinets. Laundry room inside home between bathroom and garage. Room for Solar on Roof.