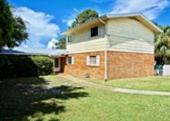

## 8829 N. Lagoon Dr

3000+ Home w/4 Br-3-Ba, double wide lot 100 x 200

8829 N. Lagoon Dr , Panama City Beach FL 32408

MLS:701125

PRICE: \$849,900.00

Bedrooms: 4 Full Baths: 3

Lot Size: 100 x 200 Sqft:

3,082

## PROPERTY DESCRIPTION:

LAGOON FRONT HOME WITH 100FT ON WATER W/DOCK. \*Land is Valued over \$700k) (Lagoon recently dredged to 12 ft .OVER 3,000SF OF LIVING SPACE. ONE LARGE 24 FT BEDROOM UPSTAIRS, THE REST IS ON MAIN LEVEL. METAL ROOF, GREAT WATERFRONT VIEW FROM DEN, LR, DR, KITCHEN AND 3 BEDROOMS. GAS HEATING, HUGE DECK AND ARBOR OVERLOOKS WATER. BIG CIRCLE DRIVE PLUS.