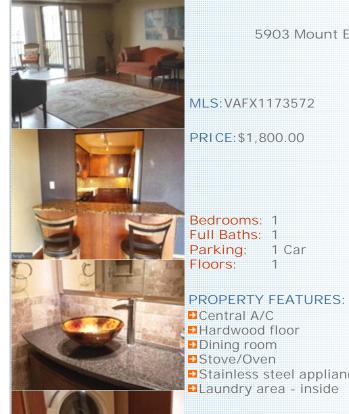

## Spacious 850SF plus enclosed balcony with VIEWS Fully updated through-out

5903 Mount Eagle Dr , Unit 1417 , Alexandria VA 22303

MLS:VAFX1173572

PRICE:\$1,800.00

Subdivision: Montebello Year Built: Sqft: 850

1984

Central heat ➡Tile floor Dishwasher Microwave ■ Stainless steel appliances ■ Washer

■Walk-in closet ■ Living room Refrigerator Granite countertop Dryer

SEND TO CLIENTS

## **PROPERTY DESCRIPTION:**

VIEW MAP

1

Bright, contemporary fully-renovated condo; dramatic, panoramic views and sunsets from the slate-floored enclosed balcony; Brazilian floors thru-out; over 50K of upgrades include all-new kitchen w/ granite, SS appliances & breakfast bar open to LR. In resort-like Montebello, undergoing renovation soon. METRO is close with SHUTTLE. STORAGE room too!