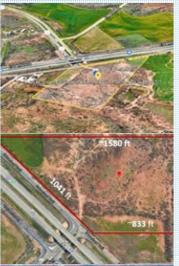

## PROPERTY DESCRIPTION:

Land at prime location in Abilene, TX (intersection of hwy I-20 & hwy 322. With ~1040-ft of service road access (incl the I/O w hwy322). Zoned Commercial (GR, GC, and AO); Public utilities available to the site; daily TC ~36,000 VPD; near significant landmarks. Perfect for travel/convenience cntr, grocery, office, industrial, & many other uses!