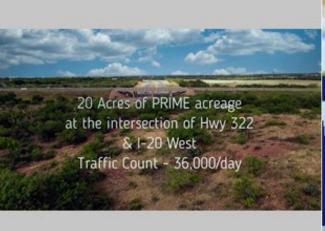

## 20 AC's - Zoned Commercial

Prime location at Intersection of I-20 & TX-322

2810 East Overland Trail, Abilene TX 79601

MLS:14434115

HOA: None Sqft: 872071 Lot Size: 20 AC

□Utilities available to site! □Daily TC ~36,000 VPD! □Near significant

## PROPERTY DESCRIPTION:

Land at prime location in Abilene, TX (intersection of hwy I-20 & hwy 322. With ~1040-ft of service road access (incl the I/O w hwy322). Zoned Commercial (GR, GC, and AO); Public utilities available to the site; daily TC ~36,000 VPD; near significant landmarks. Perfect for travel/convenience cntr, grocery, office, industrial, & many other uses!