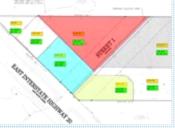

## PROPERTY DESCRIPTION:

Land at prime location in Abilene, TX (intersection of hwy I-20 & hwy 322. With ~1040-ft of service road access (incl the I/O w hwy322). Zoned Commercial (GR, GC, and AO); Public utilities available to the site; daily TC ~36,000 VPD; near significant landmarks. Perfect for travel/convenience cntr, grocery, office, industrial, & many other uses!