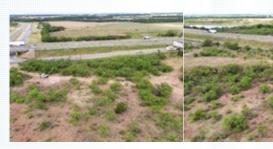

## PROPERTY DESCRIPTION:

Land at prime location in Abilene, TX (intersection of hwy I-20 & hwy 322. With ~1040-ft of service road access (incl the I/O w hwy322). Zoned Commercial (GR, GC, and AO); Public utilities available to the site; daily TC ~36,000 VPD; near significant landmarks. Perfect for travel/convenience cntr, grocery, office, industrial, & many other uses!