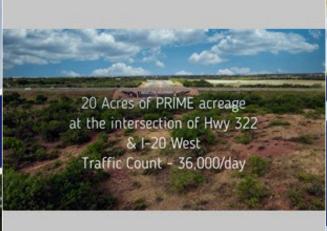

## 20 AC's - Zoned Commercial

Prime location at Intersection of I-20 & TX-322

2810 East Overland Trail, Abilene TX 79601

MLS:14434115

HOA: Sqft:

None 872071 Lot Size: 20 AC

■Utilities available to site!
Daily TC ~36,000 VPD!
■Near significant

## PROPERTY DESCRIPTION:

Land at prime location in Abilene, TX (intersection of hwy I-20 & hwy 322. With ~1040-ft of service road access (incl the I/O w hwy322). Zoned Commercial (GR, GC, and AO); Public utilities available to the site; daily TC ~36,000 VPD; near significant landmarks. Perfect for travel/convenience cntr, grocery, office, industrial, & many other uses!