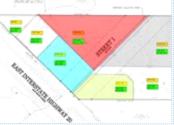

## PROPERTY DESCRIPTION:

Land at prime location in Abilene, TX (intersection of hwy I-20 & hwy 322. With ~1040-ft of service road access (incl the I/O w hwy322). Zoned Commercial (GR, GC, and AO); Public utilities available to the site; daily TC ~36,000 VPD; near significant landmarks. Perfect for travel/convenience cntr, grocery, office, industrial, & many other uses!