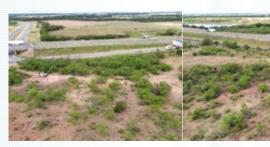

## PROPERTY DESCRIPTION:

Land at prime location in Abilene, TX (intersection of hwy I-20 & hwy 322. With ~1040-ft of service road access (incl the I/O w hwy322). Zoned Commercial (GR, GC, and AO); Public utilities available to the site; daily TC ~36,000 VPD; near significant landmarks. Perfect for travel/convenience cntr, grocery, office, industrial, & many other uses!