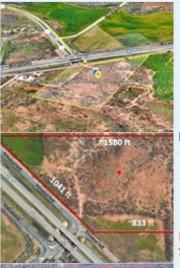

## 20 AC's - Zoned Commercial

Prime location at Intersection of I-20 & TX-322

2810 East Overland Trail, Abilene TX 79601

MLS:14434115

HOA: Sqft:

None 872071 Lot Size: 20 AC

■Utilities available to site!
Daily TC ~36,000 VPD!
■Near significant

## PROPERTY DESCRIPTION:

Land at prime location in Abilene, TX (intersection of hwy I-20 & hwy 322. With ~1040-ft of service road access (incl the I/O w hwy322). Zoned Commercial (GR, GC, and AO); Public utilities available to the site; daily TC ~36,000 VPD; near significant landmarks. Perfect for travel/convenience cntr, grocery, office, industrial, & many other uses!