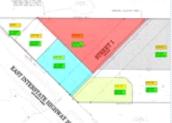

## 20 AC's - Zoned Commercial

Prime location at Intersection of I-20 & TX-322

2810 East Overland Trail, Abilene TX 79601

MLS:14434115

HOA: None 872071 Sqft:

Lot Size: 20 AC

Utilities available to site!

■See videos ==>

## PROPERTY DESCRIPTION:

Land at prime location in Abilene, TX (intersection of hwy I-20 & hwy 322. With ~1040-ft of service road access (incl the I/O w hwy322). Zoned Commercial (GR, GC, and AO); Public utilities available to the site; daily TC ~36,000 VPD; near significant landmarks. Perfect for travel/convenience cntr, grocery, office, industrial, & many other uses!