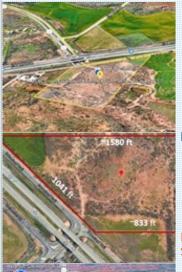

## PROPERTY DESCRIPTION:

Land at prime location in Abilene, TX (intersection of hwy I-20 & hwy 322. With ~1040-ft of service road access (incl the I/O w hwy322). Zoned Commercial (GR, GC, and AO); Public utilities available to the site; daily TC ~36,000 VPD; near significant landmarks. Perfect for travel/convenience cntr, grocery, office, industrial, & many other uses!