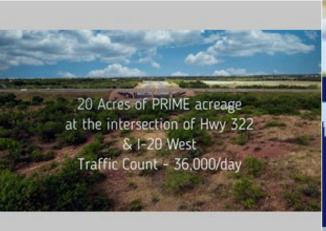

## 20 AC's - Zoned Commercial

Prime location at Intersection of I-20 & TX-322

2810 East Overland Trail, Abilene TX 79601

MLS:14434115

HOA: None 872071 Sqft:

Lot Size: 20 AC

Utilities available to site!

■See videos ==>

Click 'Virtual Tour' link! ■See:

□ Daily TC ~36,000 VPD! □ Near significant

Click 'Find More' link below

https://bit.ly/3cICLr6

landmarks!

■See:

http://bit.ly/2MEhd4l

■ Loopnet:

## PROPERTY DESCRIPTION:

Land at prime location in Abilene, TX (intersection of hwy I-20 & hwy 322. With ~1040-ft of service road access (incl the I/O w hwy322). Zoned Commercial (GR, GC, and AO); Public utilities available to the site; daily TC ~36,000 VPD; near significant landmarks. Perfect for travel/convenience cntr, grocery, office, industrial, & many other uses!