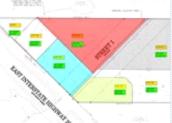

## 20 AC's - Zoned Commercial

Prime location at Intersection of I-20 & TX-322

2810 East Overland Trail, Abilene TX 79601

MLS:14434115

HOA: None Sqft:

Lot Size: 20 AC 872071

Utilities available to site!

See videos ==>

## PROPERTY DESCRIPTION:

Land at prime location in Abilene, TX (intersection of hwy I-20 & hwy 322. With ~1040-ft of service road access (incl the I/O w hwy322). Zoned Commercial (GR, GC, and AO); Public utilities available to the site; daily TC ~36,000 VPD; near significant landmarks. Perfect for travel/convenience cntr, grocery, office, industrial, & many other uses!