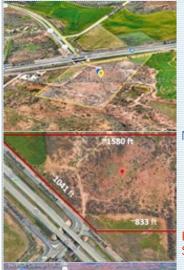

## PROPERTY DESCRIPTION:

Land at prime location in Abilene, TX (intersection of hwy I-20 & hwy 322. With ~1040-ft of service road access (incl the I/O w hwy322). Zoned Commercial (GR, GC, and AO); Public utilities available to the site; daily TC ~36,000 VPD; near significant landmarks. Perfect for travel/convenience cntr, grocery, office, industrial, & many other uses!