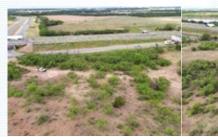

## PROPERTY DESCRIPTION:

Land at prime location in Abilene, TX (intersection of hwy I-20 & hwy 322. With ~1040-ft of service road access (incl the I/O w hwy322). Zoned Commercial (GR, GC, and AO); Public utilities available to the site; daily TC ~36,000 VPD; near significant landmarks. Perfect for travel/convenience cntr, grocery, office, industrial, & many other uses!