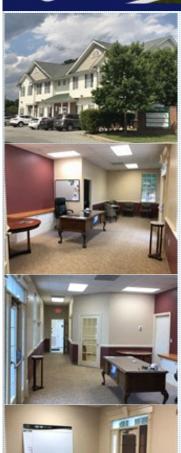

## PROPERTY DESCRIPTION:

You will fall in love with this well maintained office building in beautiful Solomons, MD. This rarely available 1st floor unit is 835 sq. ft, has it's own private entrance with lots of sunlight - only \$975.00 per month! Just a short hop to the Solomons Island Boardwalk and fantastic seafood restaurants.