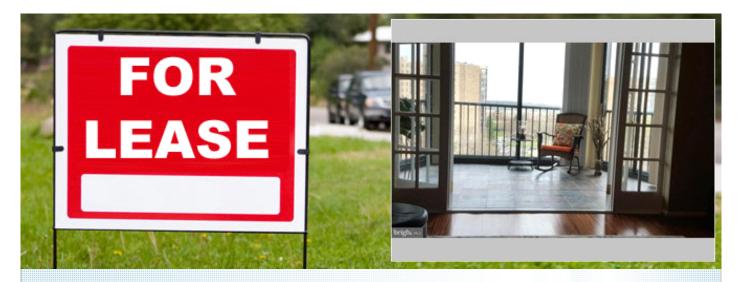

# Spacious 850SF plus enclosed balcony with VIEWS

Fully updated through-out

5903 Mount Eagle Dr, Unit 1417, Alexandria VA 22303

PRICE:\$1,825.00

Bedrooms: 1 Full Baths: 1 Parking: 1 Car Floors:

Subdivision: Montebello Year Built: 1984 Sqft: 850

#### PROPERTY DESCRIPTION:

Bright, contemporary fully-renovated condo; dramatic, panoramic views and sunsets from the slate-floored enclosed balcony; Brazilian floors thru-out; over 50K of upgrades include all-new kitchen w/ granite, stainless steel appliances & breakfast bar open to LR. In resort-like Montebello, undergoing renovation soon. Close to Metro, w/ free shuttle.