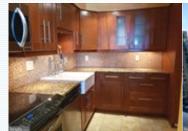

#### PROPERTY DESCRIPTION:

Bright, contemporary fully-renovated condo; dramatic, panoramic views and sunsets from the slate-floored enclosed balcony; Brazilian floors thru-out; over 50K of upgrades include all-new kitchen w/ granite, stainless steel appliances & breakfast bar open to LR. In resort-like Montebello, undergoing renovation soon. Close to Metro, w/ free shuttle.