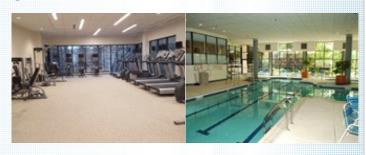

## PROPERTY DESCRIPTION:

Meticulously renovated condo with GARAGE & STORAGE in resort-like Montebello. Relax on the tiled enclosed balcony as you enjoy the sunset and the panoramic views. Truly TURN-KEY with dramatic open, fully updated kitchen; wood floors throughout; and freshly painted. Ample storage in the unit as well as the locked storage area on the garage level. GARAGE space conveys, with plenty of surface parking as well. You will also love our active, multi-generational, gated community, with 37 wooded acres for walking and relaxation; fitness center built in 2016; free SHUTTLE to metro and shops (or use the path); RESTAURANT w/ BAR that still delivers; convenience store; tennis; 7 days a week office; 24/7 monitored SECURITY; tot lot and so much