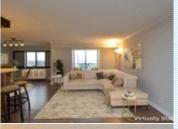

## PROPERTY FEATURES:

□Central A/C

■Tile floor

■Dishwasher

■Microwave

■Washer

■ Central heat

■Living room

■ Refrigerator

■Granite countertop

■ Dryer

■Walk-in closet

**□** Dining room

■Stove/Oven

■ Stainless steel appliances

■Balcony, Deck, or Patio

## PROPERTY DESCRIPTION:

Meticulously renovated condo with GARAGE & STORAGE in resort-like Montebello. Relax on the tiled enclosed balcony as you enjoy the sunset and the panoramic views. Truly TURN-KEY with dramatic open, fully updated kitchen; wood floors throughout; and freshly painted. Ample storage in the unit as well as the locked storage area on the garage level. GARAGE space conveys, with plenty of surface parking as well. You will also love our active, multi-generational, gated community, with 37 wooded acres for walking and relaxation; fitness center built in 2016; free SHUTTLE to metro and shops (or use the path); RESTAURANT w/ BAR that still delivers; convenience store; tennis; 7 days a week office; 24/7 monitored SECURITY; tot lot and so much