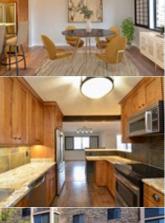

## PROPERTY FEATURES:

□Central A/C

■Tile floor

■Dishwasher

■Microwave

■Washer

■ Central heat

■Living room

■ Refrigerator

■Granite countertop

■ Dryer

■Walk-in closet

**□** Dining room

■Stove/Oven

■ Stainless steel appliances

■Balcony, Deck, or Patio

## PROPERTY DESCRIPTION:

Meticulously renovated condo with GARAGE & STORAGE in resort-like Montebello. Relax on the tiled enclosed balcony as you enjoy the sunset and the panoramic views. Truly TURN-KEY with dramatic open, fully updated kitchen; wood floors throughout; and freshly painted. Ample storage in the unit as well as the locked storage area on the garage level. GARAGE space conveys, with plenty of surface parking as well. You will also love our active, multi-generational, gated community, with 37 wooded acres for walking and relaxation; fitness center built in 2016; free SHUTTLE to metro and shops (or use the path); RESTAURANT w/ BAR that still delivers; convenience store; tennis; 7 days a week office; 24/7 monitored SECURITY; tot lot and so much