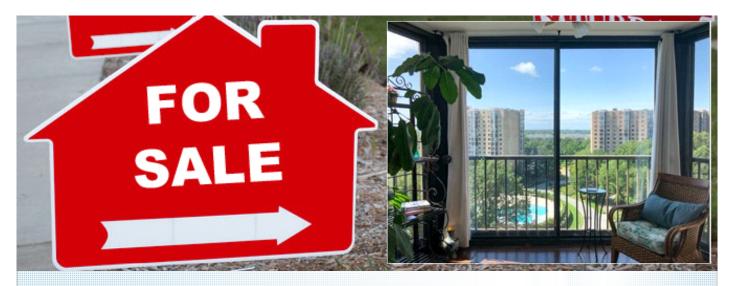

## Montebello beauty with panoramic, sunset views

Wonderful renovation ... pls check it out!

5903 Mount Eagle Dr , Unit 1515 , Alexandria VA 22303

MLS: VAFX1175072

PRICE:\$438,500.00

Bedrooms: 2 Full Baths: 2

## PROPERTY DESCRIPTION:

Meticulously renovated condo with GARAGE & STORAGE in resort-like Montebello. Relax on the tiled enclosed balcony as you enjoy the sunset and the panoramic views. Truly TURN-KEY with dramatic open, fully updated kitchen; wood floors throughout; and freshly painted. Ample storage in the unit as well as the locked storage area on the garage level. GARAGE space conveys, with plenty of surface parking as well. You will also love our active, multi-generational, gated community, with 37 wooded acres for walking and relaxation; fitness center built in 2016; free SHUTTLE to metro and shops (or use the path); RESTAURANT w/ BAR that still delivers; convenience store; tennis; 7 days a week office; 24/7 monitored SECURITY; tot lot and so much