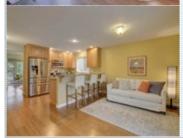

#### PROPERTY FEATURES:

- Central heat ₽Fireplace ■ Walk-in closet ■Family room ■ Living room ■ Dining room
- □Dishwasher ■ Refrigerator ■Stove/Oven ■Granite countertop ■Stainless steel appliances
  ■Washer
- Dryer ■Laundry area - inside ■Balcony, Deck, or Patio ■Yard

### PROPERTY DESCRIPTION:

Traditional charm & contemporary lines. Generously sized rooms. Great natural light. Bamboo firs. Open kitchen w/granite counters, gas range & pantry. Stainless appls. Spacious, top-floor, main bdrm suite w/lg bath & walk -in closet. Separate laundry room. Great outdoor spaces w/3 decks plus S. facing, fenced yard. Lg 2-car garage w/built-in storage. Close to shops, P&R, Transit Center & new train! Turnkey. Just move in & enjoy.