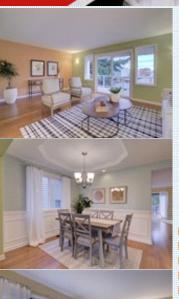

#### PROPERTY FEATURES:

- Central heat ₽Fireplace ■ Walk-in closet ■Family room ■ Living room ■ Dining room
- □Dishwasher ■ Refrigerator ■Stove/Oven ■Granite countertop ■Stainless steel appliances
  ■Washer
- Dryer ■Laundry area - inside ■Balcony, Deck, or Patio ■Yard

### PROPERTY DESCRIPTION:

Traditional charm & contemporary lines. Generously sized rooms. Great natural light. Bamboo firs. Open kitchen w/granite counters, gas range & pantry. Stainless appls. Spacious, top-floor, main bdrm suite w/lg bath & walk -in closet. Separate laundry room. Great outdoor spaces w/3 decks plus S. facing, fenced yard. Lg 2-car garage w/built-in storage. Close to shops, P&R, Transit Center & new train! Turnkey. Just move in & enjoy.