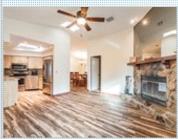

■Central A/C

➡High/Vaulted ceiling

Living room

■Breakfast nook

Stove/Oven

Stainless steel appliances Attic

■ Dryer

Yard

■ Fireplace

■ Tile floor

Dining room

■Refrigerator

■Granite countertop

■Washer

■Balcony, Deck, or Patio

■skylights