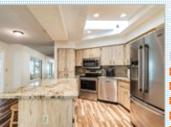

■Central heat

■Walk-in closet

Office/Den

□Dishwasher

■Microwave

S₽Attic

■Laundry area - inside

■Jacuzzi/Whirlpool

■New Windows with Hurricane

□Updated Bathrooms

■ Wood Deck/Patio

■ Reverse Osmosis

■Updated Kitchen

■Ceramic Wood-Grain
Tile

■Community Boat Ramp