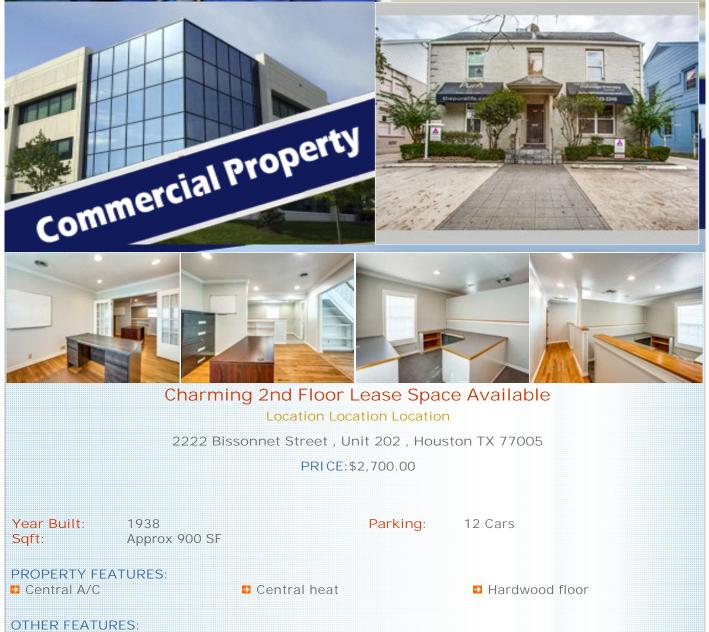

- Plenty of parking
  Mail area
  Located near Rice Universi
- Located near Rice University
  Recessed lighting
- Individual electric meters
- Long-term tenants
- Close to Rice Village
- Great natural lighting
- Front & back entrances
- Near medical center
- Built-in shelving

## PROPERTY DESCRIPTION:

Located in West University.â€< Current setup has two large workstation areas, two rooms with doors that could serve as private offices, and two open areas with built-in shelving that can be used for additional work space.â€< Workstations, desk and filing cabinet are available to be used by tenant if needed or can be removed to open up the space.