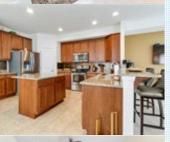

■ Tile floor

■Bonus/Rec room

■ Dishwasher

■Microwave

■Laundry area - inside

➡High/Vaulted ceiling

■ Family room

Office/Den

■ Refrigerator

■ Granite countertop

■Washer

Yard

The entry level a den or bedroom with a full bath and access to the garage. Main level - 9 ft ceiling, living room a huge kitchen granite countertops and SS appliances, trecks deck with the new re-tractable awning. Upper level has 3 bedrooms 2 baths, master suite w/ master bath. VA assumable mortgage with lower funding fee to eligible buyers.