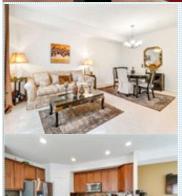

☐ Central A/C
☐

■Walk-in closet

■Living room

■Breakfast nook

■Stove/Oven

■Stainless steel appliances■Attic

Drver

■Central heat

■ Tile floor

■Bonus/Rec room

■ Dishwasher

■Microwave

■Laundry area - inside

➡High/Vaulted ceiling

■ Family room

Office/Den

■ Refrigerator

■ Granite countertop

■Washer

Yard

The entry level a den or bedroom with a full bath and access to the garage. Main level - 9 ft ceiling, living room a huge kitchen granite countertops and SS appliances, trecks deck with the new re-tractable awning. Upper level has 3 bedrooms 2 baths, master suite w/ master bath. VA assumable mortgage with lower funding fee to eligible buyers.