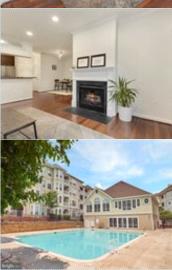

## PROPERTY FEATURES:

■Central A/C

➡High/Vaulted ceiling

■Tile floor

■Dining room

■ Refrigerator

■Granite countertop

■ Dryer

## ■ Fireplace

■ Hardwood floor

Office/Den

■ Dishwasher

■ Microwave

## PROPERTY DESCRIPTION:

Renovated large 2 bedroom 2 bathroom you don't want to miss! Vacant & Available Now! Unit comes with 2 parking spaces, one guest parking pass & a third floor balcony overlooking the interior courtyard. Brand-new stainless steel Samsung appliances in the kitchen, new large washer & dryer in unit, new door handles & levers, new vanities & lights, etc