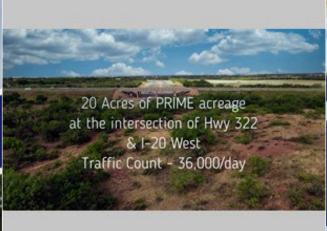

## 20 AC's - Zoned Commercial

Prime location at Intersection of I-20 & TX-322

2810 East Overland Trail, Abilene TX 79601

MLS:14434115

PRICE:\$4,496,737.00

HOA: Saft:

below

None 872071 Lot Size: 20 AC

## PROPERTY DESCRIPTION:

Located at a prime location in Abilene, TX (on the first Abilene exit heading west on I-20 and at the intersection with Hwy 322). The property has ~1040-ft of service road access (including the intersection with hwy322). Zoned Commercial (GR, GC, and AO); Public utilities available to the site; daily TC ~36,000 VPD; near significant landmarks.