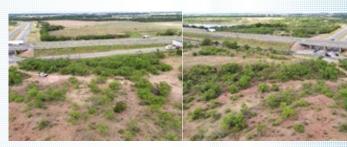

## PROPERTY DESCRIPTION:

Located at a prime location in Abilene, TX (on the first Abilene exit heading west on I-20 and at the intersection with Hwy 322). The property has ~1040-ft of service road access (including the intersection with hwy322). Zoned Commercial (GR, GC, and AO); Public utilities available to the site; daily TC ~36,000 VPD; near significant landmarks.