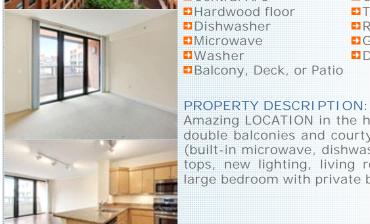

## PROPERTY FEATURES:

Central A/C Hardwood floor Dishwasher Microwave

Central heat ➡ Tile floor Refrigerator Granite countertop Dryer

Subdivision: The Clara Barton 2004 Year Built: Sqft: 793

> ■Walk-in closet Living room Stove/Oven Stainless steel appliances ■Laundry area - inside

Amazing LOCATION in the heart of DC. Beautifully renovated apartment with double balconies and courtyard views! Brand new stainless steel appliances (built-in microwave, dishwasher, gas range and refrigerator), granite counter tops, new lighting, living room with hardwood floors and private balcony, large bedroom with private balcony, and more.