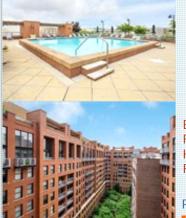

Amazing LOCATION in the heart of DC. Beautifully renovated apartment with double balconies and courtyard views! Brand new stainless steel appliances (built-in microwave, dishwasher, gas range and refrigerator), granite counter tops, new lighting, living room with hardwood floors and private balcony, large bedroom with private balcony, and more.